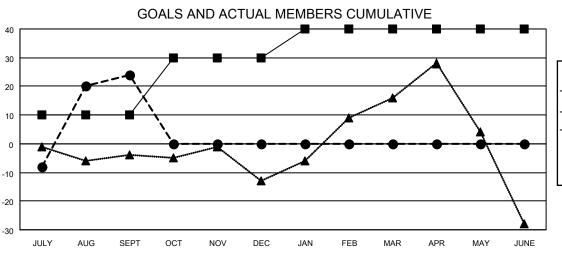

## District 310 B

| Clubs                 |               |           |               | Members               |                        |                         |                                                    |
|-----------------------|---------------|-----------|---------------|-----------------------|------------------------|-------------------------|----------------------------------------------------|
| RESULTS FOR 2022-2023 |               |           |               | RESULTS FOR 2022-2023 |                        |                         |                                                    |
| QUARTER               | NEW CLUB GOAL | NEW CLUBS | DROPPED CLUBS | QUARTER MEMI          | BER GROWTH NET<br>GOAL | MEMBER GROWTH<br>ACTUAL | DROPPED<br>MEMBERS ACTUAL<br>(including transfers) |
| JULY/AUG/SEPT         | 0             | 0         | 1             | JULY/AUG/SEPT         | 10                     | 47                      | 16                                                 |
| OCT/NOV/DEC           | 1             | 0         | 0             | OCT/NOV/DEC           | 20                     | 0                       | 0                                                  |
| JAN/FEB/MAR           | 0             | 0         | 0             | JAN/FEB/MAR           | 10                     | 0                       | 0                                                  |
| APR/MAY/JUNE          | 0             | 0         | 0             | APR/MAY/JUNE          | 0                      | 0                       | 0                                                  |

- ● - MEMBER GROWTH ACTUAL

- ▲ - LAST YEAR MEMBERSHIP ACTUAL

Results as of: 9/30/2022

| DROPPED CLUBS: 1 |    |
|------------------|----|
| DROPPED MEMBERS  |    |
|                  | •  |
| DECEASED         | 3  |
| CLUB CANCELLED   | 0  |
| OTHER            | 13 |
| TOTAL            | 16 |
|                  |    |